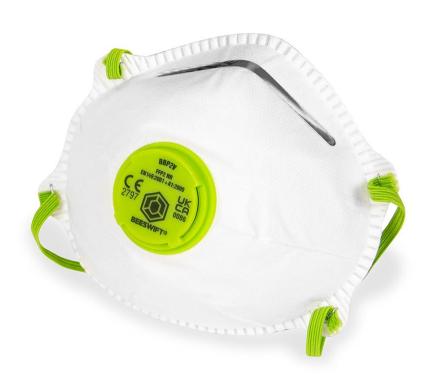

## PRODUCT CODE: MP2V

SELLING UOM: Pkt

**B-Brand P2 Mask** 

- Polypropylene (P.P) outer layer provides smooth lining and avoids loose fibres.
- Embossed fringe seal avoids fluffy open layers around the edges.
- Latex free synthetic rubber head strap.
- Contour design ensures the compatibility of glasses / goggles and reduces fogging.
- Soft close-cell nose foam and adjustable nosepiece ensure custom shape and increase the worker comfort and acceptance.
- Conforms to EN149:2001 + A1:2009 FFP2 NR