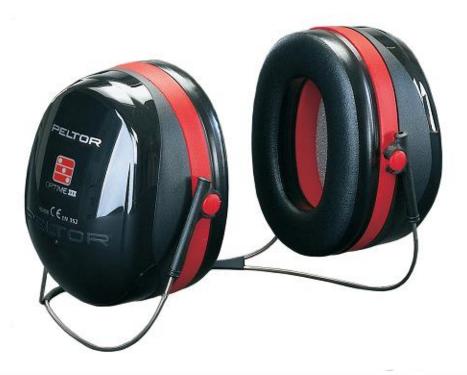

## PELTOR - OPTIME III NECK BAD EAR DEFENDER

## PRODUCT CODE: EMP540B

SELLING UOM: Each

- Optime III is a super-muff, and has been developed for use in extremely noisy environments.
- The protection is based on a technology with a double casing that minimizes resonance in the holder casing. This results in maximum high-frequency muffling, while at the same time it's still easy to understand speech and signals.
- An acoustic connection between the inner volume and the volume between the casings in its turn provides maximum low-frequency muffling.
- The sealing rings are broad and filled with soft plastic foam for the best fit and low contact pressure.
- Effective protection and best comfort are the hallmarks of Optime III.